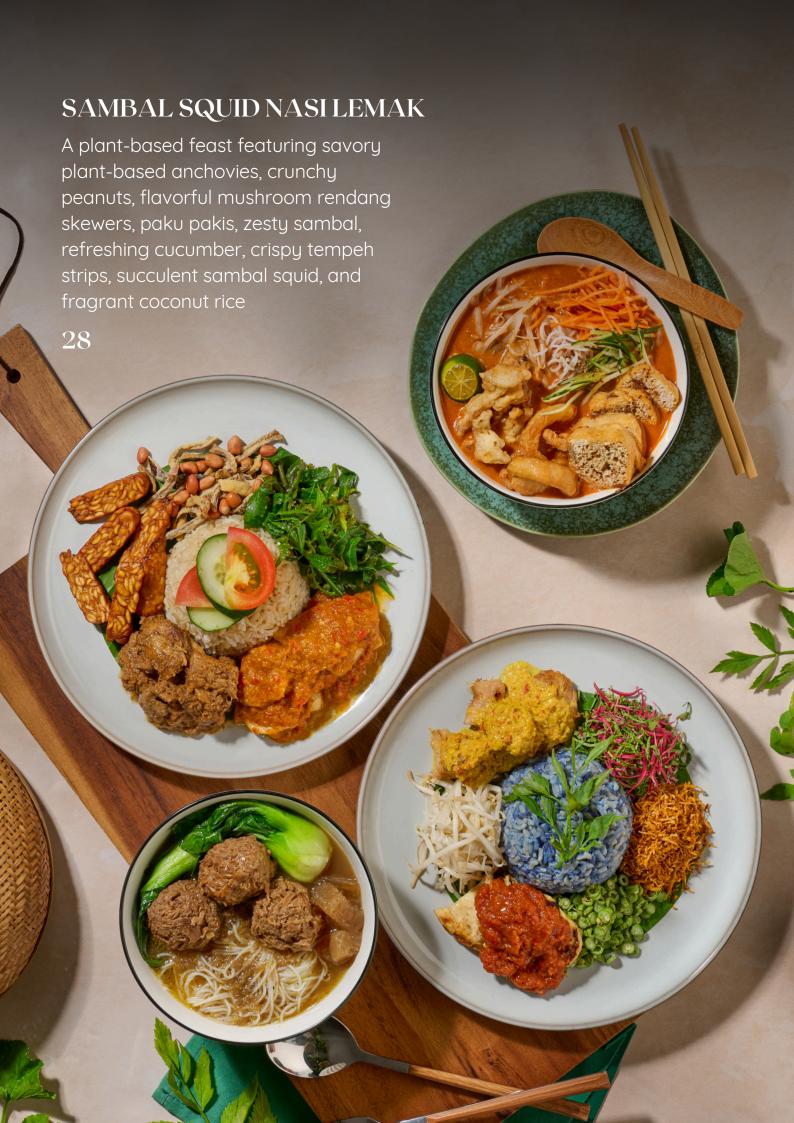

Dive into a delightful dessert featuring vegan ice cream, succulent mangoes, sweet peaches, homemade cream, and a crispy cream cracker crust



Immerse yourself in a luxurious treat featuring silken tofu, rich dark chocolate, plant-based milk

## **DRINKS**

## --- COLD-PRESSED JUICES ----

| 15 |
|----|
| 15 |
| 15 |
| 15 |
|    |
| 18 |
| 18 |
| 18 |
| 16 |
| 16 |
|    |
| 12 |
| 12 |
|    |



### ---- SMOOTHIES ----

## MANGO SMOOTHIE 16 A delightful mango, a creamy

A delightful mango, a creamy and refreshing smoothie

#### AVOCADO SMOOTHIE 20

Creamy avocado meets the sweetness of soy milk, crowned with a scoop of vanilla ice cream for a luscious and refreshing treat

#### SUNSHINE SMOOTHIE 16

A tropical delight bursting with the vibrant flavors of pineapple, mango, an