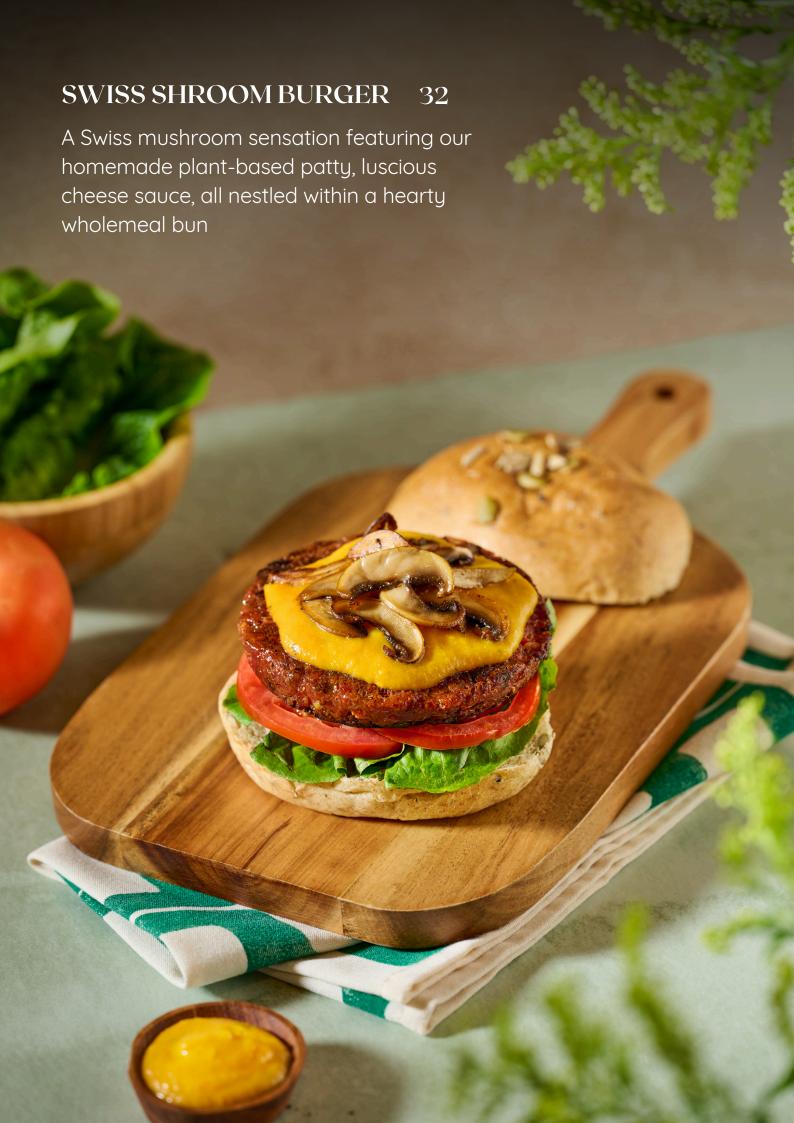

Dive into a delightful dessert featuring vegan ice cream, succulent mangoes, sweet peaches, homemade cream, and a crispy cream cracker crust



Immerse yourself in a luxurious treat featuring silken tofu, rich dark chocolate, plant-based milk

## **DRINKS**

## --- COLD-PRESSED JUICES ----

| 15 |
|----|
| 15 |
| 15 |
| 15 |
|    |
| 18 |
| 18 |
| 18 |
| 16 |
| 16 |
|    |
| 12 |
| 12 |
|    |



### ---- SMOOTHIES ----

## MANGO SMOOTHIE 16 A delightful mango, a creamy

A delightful mango, a creamy and refreshing smoothie

#### AVOCADO SMOOTHIE 20

Creamy avocado meets the sweetness of soy milk, crowned with a scoop of vanilla ice cream for a luscious and refreshing treat

#### SUNSHINE SMOOTHIE 16

A tropical delight bursting with the vibrant flavors of pineapple, mango,