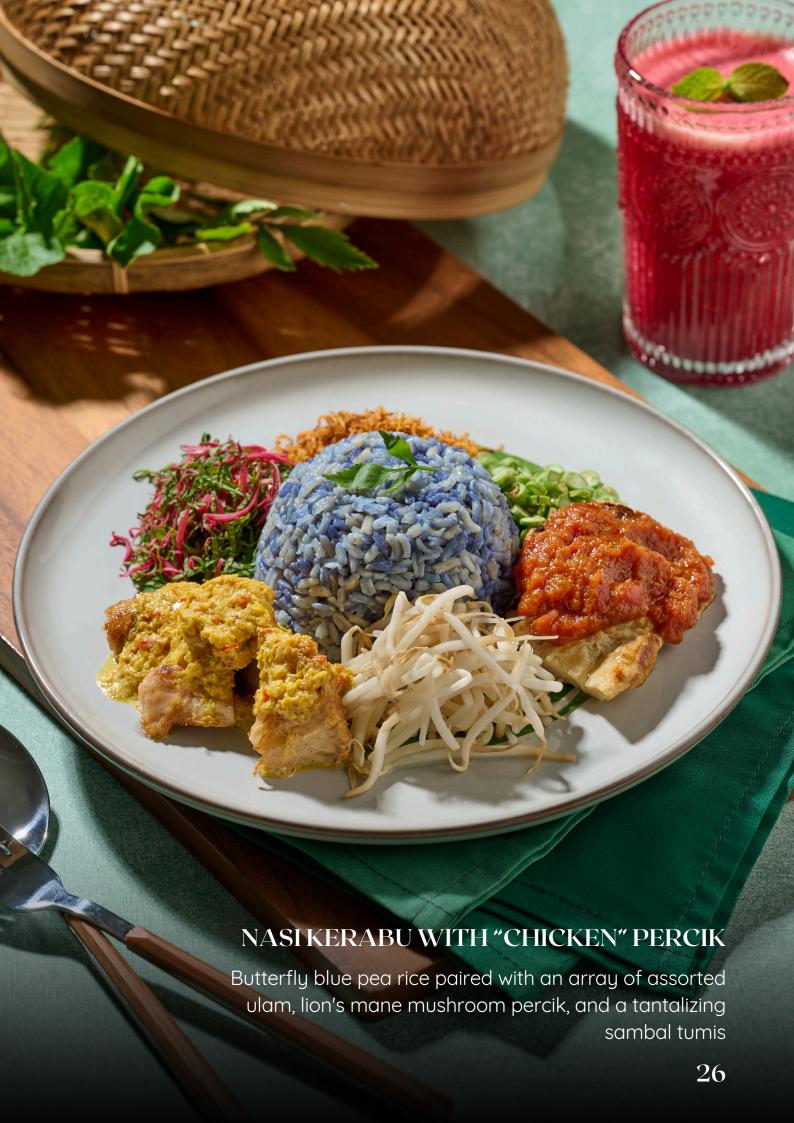

Dive into a delightful dessert featuring vegan ice cream, succulent mangoes, sweet peaches, homemade cream, and a crispy cream cracker crust



Immerse yourself in a luxurious treat featuring silken tofu, rich dark chocolate, plant-based milk

## **DRINKS**

## --- COLD-PRESSED JUICES ----

| 15 |
|----|
| 15 |
| 15 |
| 15 |
|    |
| 18 |
| 18 |
| 18 |
| 16 |
| 16 |
|    |
| 12 |
| 12 |
|    |



### ---- SMOOTHIES ----

## MANGO SMOOTHIE 16 A delightful mango, a creamy

A delightful mango, a creamy and refreshing smoothie

#### AVOCADO SMOOTHIE 20

Creamy avocado meets the sweetness of soy milk, crowned with a scoop of vanilla ice cream for a luscious and refreshing treat

#### SUNSHINE SMOOTHIE 16

A tropical delight bursting with the vibrant flavors of pineapple, mango, and