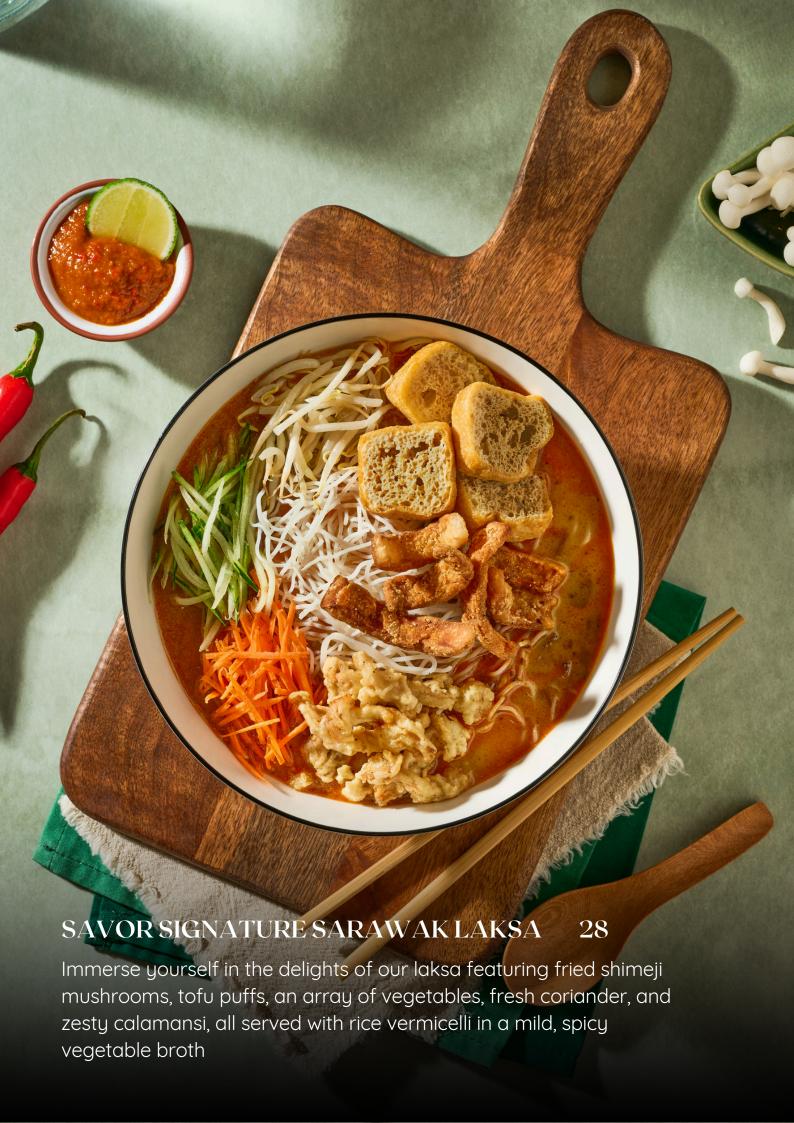

Dive into a delightful dessert featuring vegan ice cream, succulent mangoes, sweet peaches, homemade cream, and a crispy cream cracker crust



Immerse yourself in a luxurious treat featuring silken tofu, rich dark chocolate, plant-based milk

## **DRINKS**

## --- COLD-PRESSED JUICES ----

| 15 |
|----|
| 15 |
| 15 |
| 15 |
|    |
| 18 |
| 18 |
| 18 |
| 16 |
| 16 |
|    |
| 12 |
| 12 |
|    |



### ---- SMOOTHIES ----

## MANGO SMOOTHIE 16 A delightful mango, a creamy

A delightful mango, a creamy and refreshing smoothie

#### AVOCADO SMOOTHIE 20

Creamy avocado meets the sweetness of soy milk, crowned with a scoop of vanilla ice cream for a luscious and refreshing treat

#### SUNSHINE SMOOTHIE 16

A tropical delight bursting with the vibrant flavors of pineapple, mango, and ba