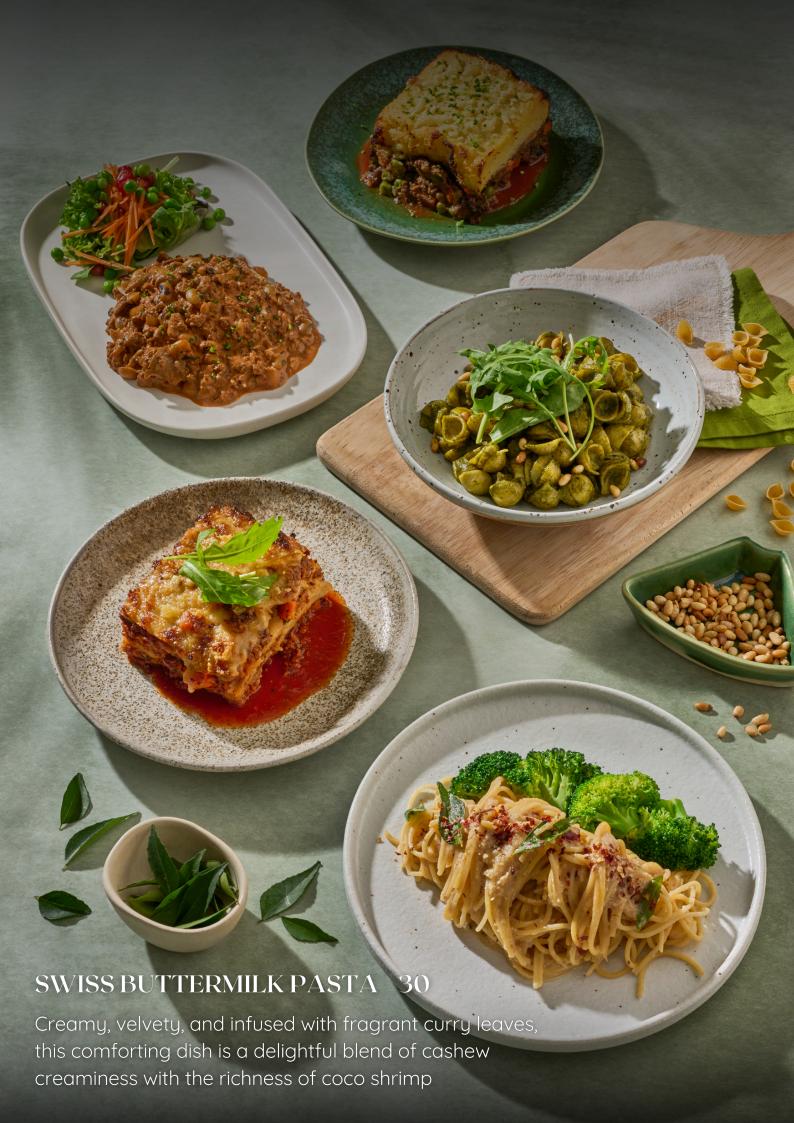

Dive into a delightful dessert featuring vegan ice cream, succulent mangoes, sweet peaches, homemade cream, and a crispy cream cracker crust



Immerse yourself in a luxurious treat featuring silken tofu, rich dark chocolate, plant-based milk

## **DRINKS**

## --- COLD-PRESSED JUICES ----

| 15 |
|----|
| 15 |
| 15 |
| 15 |
|    |
| 18 |
| 18 |
| 18 |
| 16 |
| 16 |
|    |
| 12 |
| 12 |
|    |



### ---- SMOOTHIES ----

## MANGO SMOOTHIE 16 A delightful mango, a creamy

A delightful mango, a creamy and refreshing smoothie

#### AVOCADO SMOOTHIE 20

Creamy avocado meets the sweetness of soy milk, crowned with a scoop of vanilla ice cream for a luscious and refreshing treat

#### SUNSHINE SMOOTHIE 16

A tropical delight bursting with the vibrant flavors of pineapple, mango