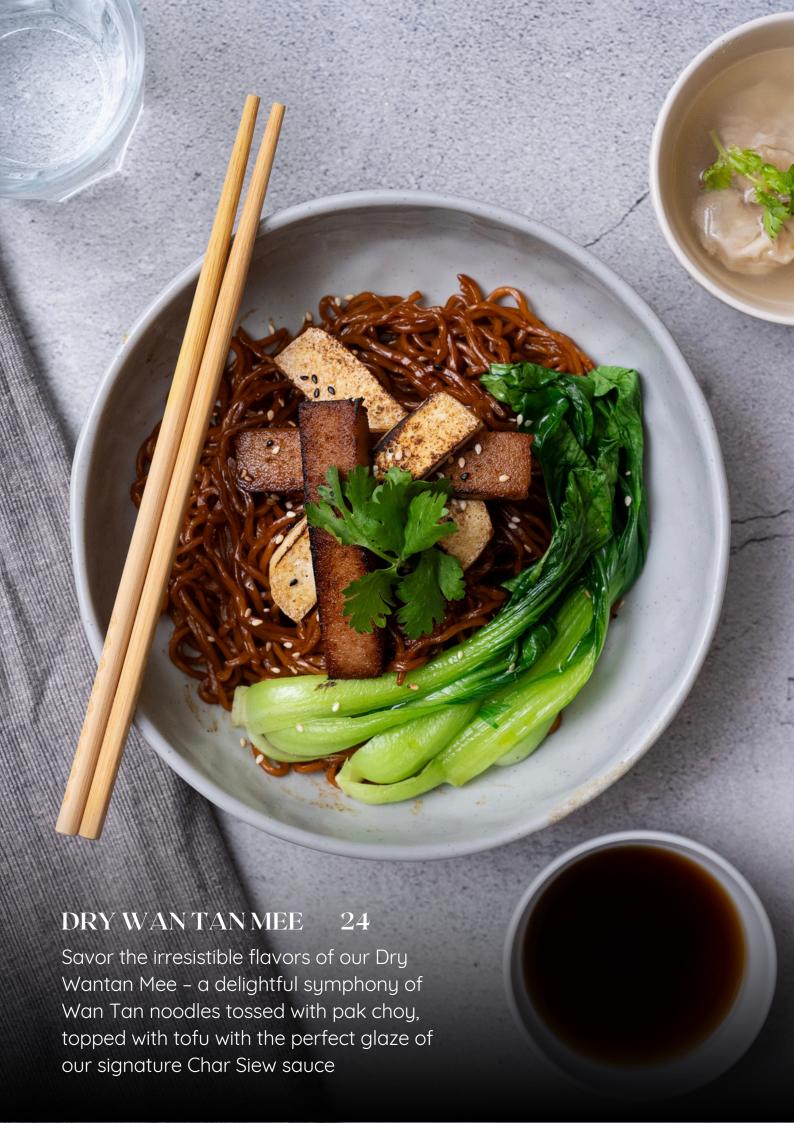

Dive into a delightful dessert featuring vegan ice cream, succulent mangoes, sweet peaches, homemade cream, and a crispy cream cracker crust



Immerse yourself in a luxurious treat featuring silken tofu, rich dark chocolate, plant-based milk

## **DRINKS**

## --- COLD-PRESSED JUICES ----

| 15 |
|----|
| 15 |
| 15 |
| 15 |
|    |
| 18 |
| 18 |
| 18 |
| 16 |
| 16 |
|    |
| 12 |
| 12 |
|    |



### ---- SMOOTHIES ----

## MANGO SMOOTHIE 16 A delightful mango, a creamy

A delightful mango, a creamy and refreshing smoothie

#### AVOCADO SMOOTHIE 20

Creamy avocado meets the sweetness of soy milk, crowned with a scoop of vanilla ice cream for a luscious and refreshing treat

#### SUNSHINE SMOOTHIE 16

A tropical delight bursting with the vibrant flavors of pineapple, mango, and banana