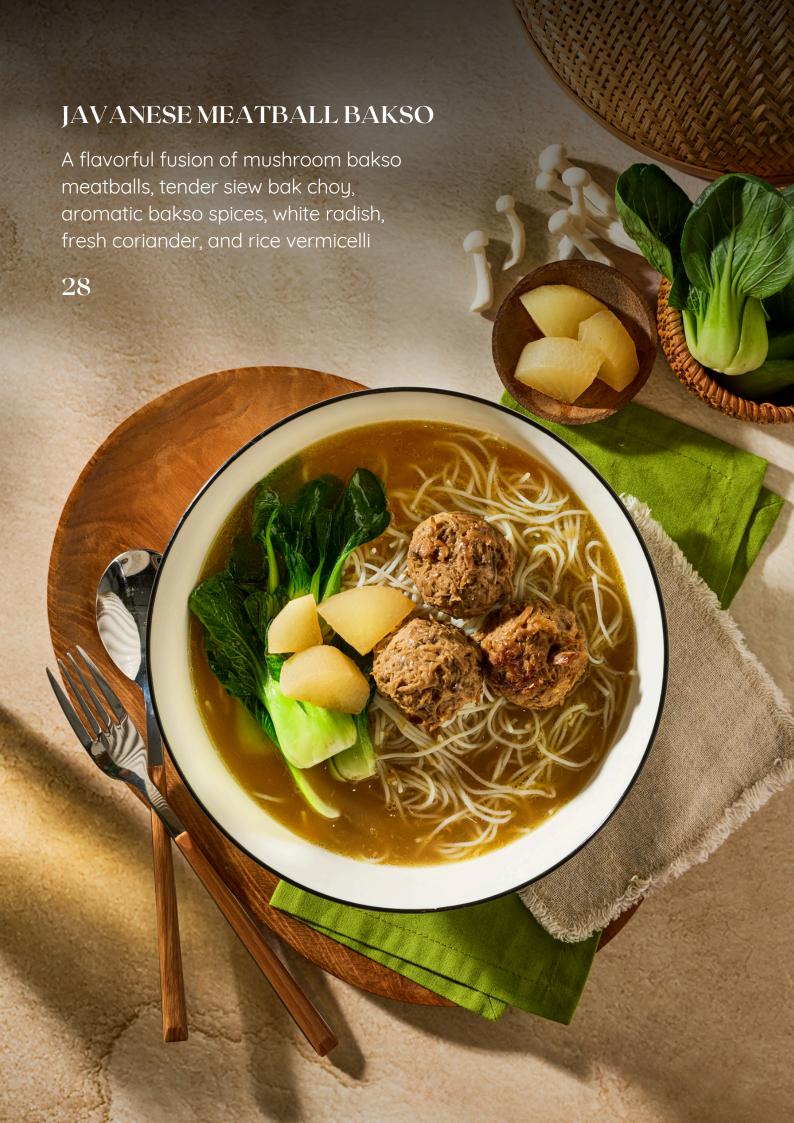

Dive into a delightful dessert featuring vegan ice cream, succulent mangoes, sweet peaches, homemade cream, and a crispy cream cracker crust



Immerse yourself in a luxurious treat featuring silken tofu, rich dark chocolate, plant-based milk

## **DRINKS**

## --- COLD-PRESSED JUICES ----

| 15 |
|----|
| 15 |
| 15 |
| 15 |
|    |
| 18 |
| 18 |
| 18 |
| 16 |
| 16 |
|    |
| 12 |
| 12 |
|    |



### ---- SMOOTHIES ----

## MANGO SMOOTHIE 16 A delightful mango, a creamy

A delightful mango, a creamy and refreshing smoothie

#### AVOCADO SMOOTHIE 20

Creamy avocado meets the sweetness of soy milk, crowned with a scoop of vanilla ice cream for a luscious and refreshing treat

#### SUNSHINE SMOOTHIE 16

A tropical delight bursting with the vibrant flavors of pineapple, mango, and bana