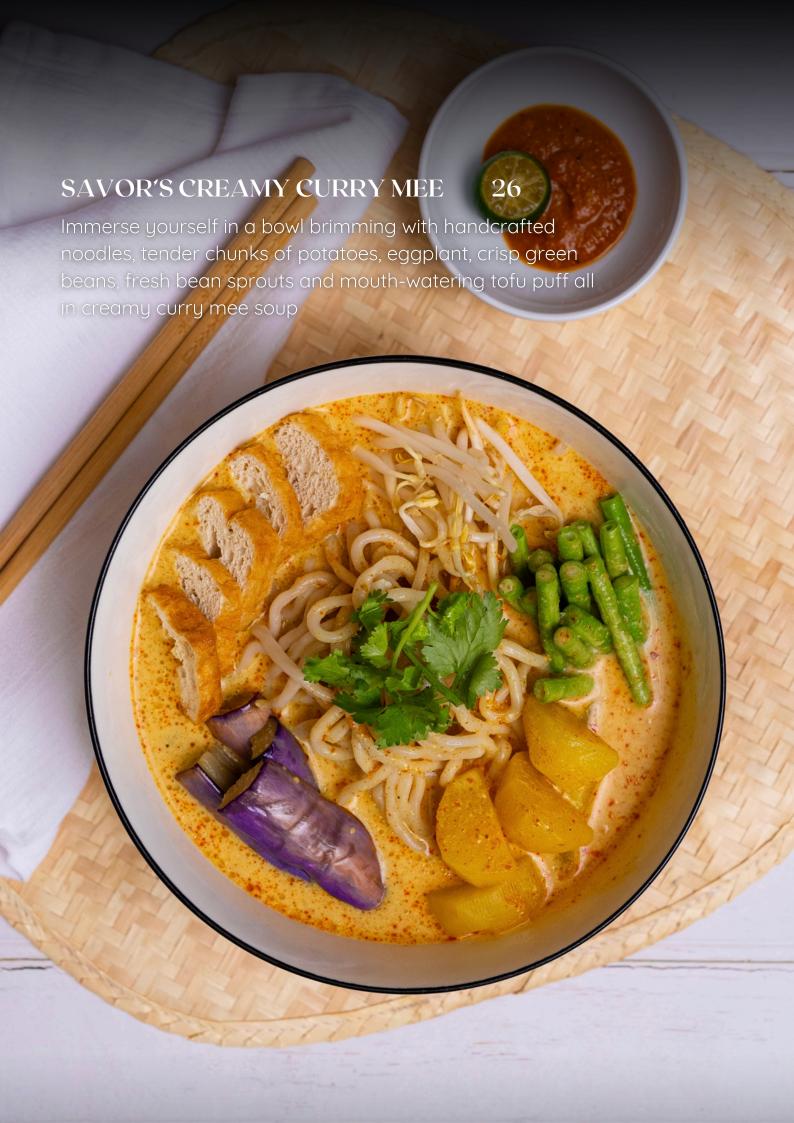

Dive into a delightful dessert featuring vegan ice cream, succulent mangoes, sweet peaches, homemade cream, and a crispy cream cracker crust



Immerse yourself in a luxurious treat featuring silken tofu, rich dark chocolate, plant-based milk

## **DRINKS**

## --- COLD-PRESSED JUICES ----

| 15 |
|----|
| 15 |
| 15 |
| 15 |
|    |
| 18 |
| 18 |
| 18 |
| 16 |
| 16 |
|    |
| 12 |
| 12 |
|    |



### ---- SMOOTHIES ----

## MANGO SMOOTHIE 16 A delightful mango, a creamy

A delightful mango, a creamy and refreshing smoothie

#### AVOCADO SMOOTHIE 20

Creamy avocado meets the sweetness of soy milk, crowned with a scoop of vanilla ice cream for a luscious and refreshing treat

#### SUNSHINE SMOOTHIE 16

A tropical delight bursting with the vibrant flavors of pineapple, mango, and banana,