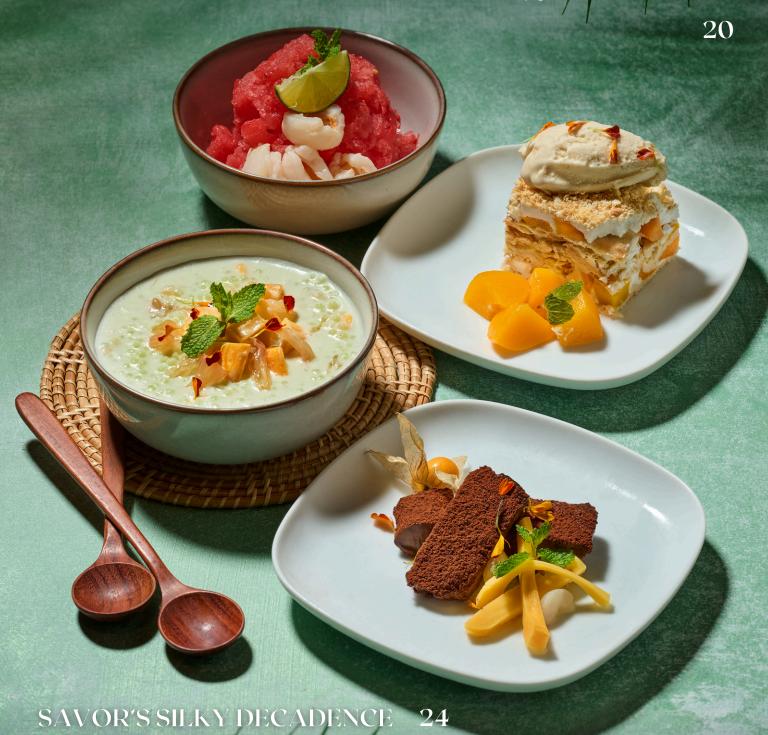

Dive into a delightful dessert featuring vegan ice cream, succulent mangoes, sweet peaches, homemade cream, and a crispy cream cracker crust

Immerse yourself in a luxurious treat featuring silken tofu, rich dark chocolate, plant-based milk